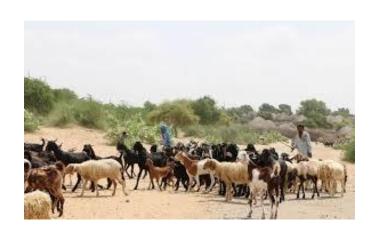

## "Thar" Projects

- Total three (3) Acre Own Land available for Projects
  - One (1) Acre to construct school, church & medical facility
  - One (2) Acre available to build Farm for Livestock and Agricultural purpose
- 22 Familes ready for home-based livestock project
- Resources availability
  - Animal Food (Natural)
  - Veterinary Hospital (1 Km away)
  - Electricity and Water-Well